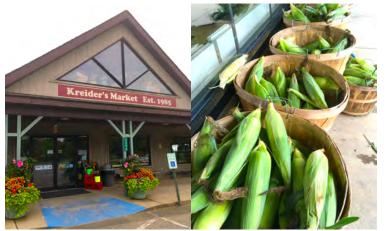

Kreider's Market store front.

Corn picked right from our farm.

Seasonal Flowers.

Our strawberry patch.

Farm fresh local produce.

Delicious samples from our deli.

"Where Country Fresh Is Best"

(717) 529-6944 Call Ahead for Faster Service